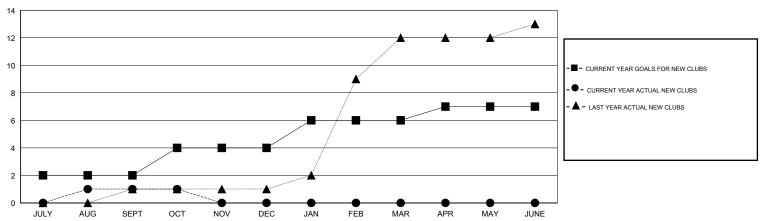

#### GOALS AND ACTUAL NEW CLUBS CUMULATIVE

## GMT: NAZMUL HAQUE LOCATION INDIA GMT CA 6

|               |                  | Clubs            |                  |                  |               |                    | Members                             |                    |                  |
|---------------|------------------|------------------|------------------|------------------|---------------|--------------------|-------------------------------------|--------------------|------------------|
|               | RESUL            | TS FOR 2014-2015 |                  |                  |               | RESU               | JLTS FOR 2014-2015                  |                    |                  |
| QUARTER       | NEW CLUB<br>GOAL | NEW CLUBS        | DROPPED<br>CLUBS | NET<br>GAIN/LOSS | QUARTER       | NEW MEMBER<br>GOAL | CHARTER AND<br>NEW MEMBERS<br>ADDED | DROPPED<br>MEMBERS | NET<br>GAIN/LOSS |
| JULY/AUG/SEPT | 2                | 1                | 0                | 1                | JULY/AUG/SEPT | 65                 | 204                                 | 65                 | 139              |
| OCT/NOV/DEC   | 2                | 0                | 0                | 0                | OCT/NOV/DEC   | 50                 | 78                                  | 2                  | 76               |
| JAN/FEB/MAR   | 2                | 0                | 0                | 0                | JAN/FEB/MAR   | 15                 | 0                                   | 0                  | 0                |
| APR/MAY/JUNE  | 1                | 0                | 0                | 0                | APR/MAY/JUNE  | -30                | 0                                   | 0                  | 0                |