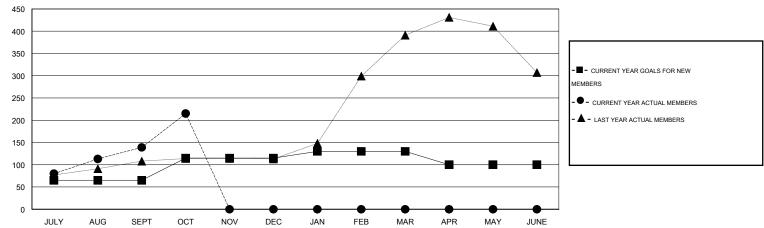

#### GOALS AND ACTUAL MEMBERS CUMULATIVE

| DROPPED CLUBS: 0  DROPPED MEMBERS |    | 36 CLUBS OF 60 ADDED 1 OR MORE<br>NEW MEMBERS | GENDER DISTRIBUTION           MALE         1,850 (72.69%)           FEMALE         695 (27.31%) |       |
|-----------------------------------|----|-----------------------------------------------|-------------------------------------------------------------------------------------------------|-------|
| DECEASED                          | 2  | CLICK HERE FOR HEALTH                         | FAMILY UNIT MEMBERS                                                                             | 1,168 |
| CLUB CANCELLED                    | 0  | ASSESSMENT DATA                               |                                                                                                 | 487   |
| OTHER                             | 65 |                                               | HEAD OF HOUSEHOLD                                                                               |       |
| TOTAL                             | 67 |                                               | NON-HEAD OF HOUSEHOLD                                                                           | 681   |

## GMT: NAZMUL HAQUE LOCATION INDIA GMT CA 6

|               |                  | Clubs            |                  |                  |               |                    | Members                             |                    |                  |
|---------------|------------------|------------------|------------------|------------------|---------------|--------------------|-------------------------------------|--------------------|------------------|
|               | RESUL            | TS FOR 2014-2015 |                  |                  |               | RESU               | JLTS FOR 2014-2015                  |                    |                  |
| QUARTER       | NEW CLUB<br>GOAL | NEW CLUBS        | DROPPED<br>CLUBS | NET<br>GAIN/LOSS | QUARTER       | NEW MEMBER<br>GOAL | CHARTER AND<br>NEW MEMBERS<br>ADDED | DROPPED<br>MEMBERS | NET<br>GAIN/LOSS |
| JULY/AUG/SEPT | 2                | 1                | 0                | 1                | JULY/AUG/SEPT | 65                 | 204                                 | 65                 | 139              |
| OCT/NOV/DEC   | 2                | 0                | 0                | 0                | OCT/NOV/DEC   | 50                 | 78                                  | 2                  | 76               |
| JAN/FEB/MAR   | 2                | 0                | 0                | 0                | JAN/FEB/MAR   | 15                 | 0                                   | 0                  | 0                |
| APR/MAY/JUNE  | 1                | 0                | 0                | 0                | APR/MAY/JUNE  | -30                | 0                                   | 0                  | 0                |